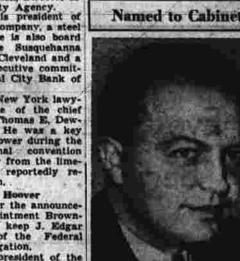

## Interior, State

New York, Nov. 20—(P)—President-elect Eisenhower announced today he has chosen John Foster Dulles as Secretary of State; Charles E. Wilson, president of General Motors, as Secretary of Defense, and Gov. Douglas McKay of Oregon as Secretary of the Interior. Eisen

hower's press secretary, James C. Hagerty, gave the news to the press while the general was lunching with Anthony Eden, British Plane Near

Hagerty read the following Home Base

West Aims on India's Plan in naming Dulles a cabinet appointment. I picked for his adminis Free of Crime passath for Lanches, wealthy gas-most maturally as a house activated maturally as a house racketes and priend of pollutions.